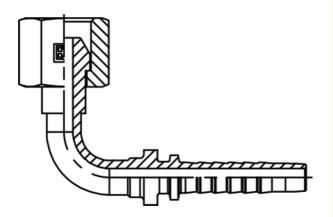

## **BSP 90° bend female**

Product group Material Series Fitting type Nut type O-ring Shape

380 Stainless steel 42-series BSP Slip on nut with plastic washer No 90°

| Part no    | Hose ID (inch) | Thread type | Thread          | Weight (kg) |
|------------|----------------|-------------|-----------------|-------------|
| 420304032S | 3/16"          | G           | G 1/4" Female   | -           |
| 420304042S | 1/4"           | G           | G 1/4" Female   | 0.04        |
| 420306042S | 1/4"           | G           | G 3/8" Female   | 0.04        |
| 420306062S | 3/8"           | G           | G 3/8" Female   | 0.05        |
| 420308062S | 3/8"           | G           | G 1/2" Female   | 0.1         |
| 420308082S | 1/2"           | G           | G 1/2" Female   | 0.12        |
| 420320202S | 1"             | G           | G 1 1/4" Female | 0.74        |
| 420332322S | 2"             | G           | G 2" Female     | 2.1         |