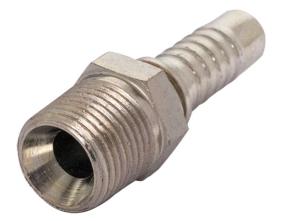

## **BSPT Straight male**

Product group Material Series Fitting type Nut type O-ring Shape

380 Stainless steel 42-series BSP chonical Crimped nut No Straight

| Part no   | Thread        | Hose ID (inch) | Thread type | Weight (kg) |
|-----------|---------------|----------------|-------------|-------------|
| 42390203S | R 1/8" Male   | 3/16"          | R           | 0.01        |
| 42390204S | R 1/8" Male   | 1/4"           | R           | -           |
| 42390403S | R 1/4" Male   | 3/16"          | R           | -           |
| 42390404S | R 1/4" Male   | 1/4"           | R           | 0.02        |
| 42390606S | R 3/8" Male   | 3/8"           | R           | 0.04        |
| 42390608S | R 3/8" Male   | 1/2"           | R           | 0.05        |
| 42390808S | R 1/2" Male   | 1/2"           | R           | 0.07        |
| 42391212S | R 3/4" Male   | 3/4"           | R           | 1           |
| 42391616S | R 1" Male     | 1"             | R           | -           |
| 42392020S | R 1 1/4" Male | 1/4"           | R           | -           |
| 42393232S | R 2" Male     | 2"             | R           | -           |