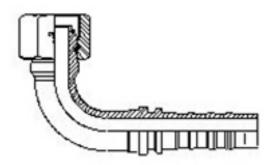

## G-threaded 90° IR-O

| Product grou         | р |  |  |  |  |
|----------------------|---|--|--|--|--|
| Material             |   |  |  |  |  |
| Seri <mark>es</mark> |   |  |  |  |  |
| Nut type             |   |  |  |  |  |
| D-ri <mark>ng</mark> |   |  |  |  |  |
| Shape                |   |  |  |  |  |
| Fitting type         |   |  |  |  |  |
|                      |   |  |  |  |  |

440 Steel 47-series Thrust wire nut No 90° BSP

| Part no   | Hose ID (inch) | Thread type | Thread          | Weight (kg) |
|-----------|----------------|-------------|-----------------|-------------|
| 470312121 | 3/4"           | G           | G 3/4" Female   | 0.3         |
| 470316161 | 1"             | G           | G 1" Female     | 0.57        |
| 470320201 | 1 1/4"         | G           | G 1 1/4" Female | 0.94        |
| 470324241 | 1/2"           | G           | G 1 1/2" Female | 1.55        |
| 470332321 | 2"             | G           | G 2" Female     | 3.22        |