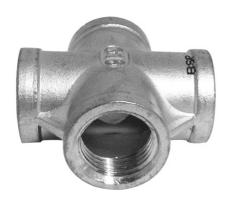

## CROSS TUBEF, GF

Product group Material Safety clamps

Stainless steel

| Part no   | Thread 1        | Thread 2        | Thread 3        | Thread 4        | Weight (kg) |
|-----------|-----------------|-----------------|-----------------|-----------------|-------------|
| 50890202S | G 1/8" Female   | G 1/8" Female   | G 1/8" Female   | G 1/8" Female   | 0.06        |
| 50890404S | G 1/4" Female   | G 1/4" Female   | G 1/4" Female   | G 1/4" Female   | 0.06        |
| 50890606S | G 3/8" Female   | G 3/8" Female   | G 3/8" Female   | G 3/8" Female   | 0.08        |
| 50890808S | G 1/2" Female   | G 1/2" Female   | G 1/2" Female   | G 1/2" Female   | 0.09        |
| 50891212S | G 3/4" Female   | G 3/4" Female   | G 3/4" Female   | G 3/4" Female   | 0.11        |
| 50891616S | G 1" Female     | G 1" Female     | G 1" Female     | G 1" Female     | 0.19        |
| 50892020S | G 1 1/4" Female | 0.47        |
| 50892424S | G 1 1/2" Female | 0.38        |
| 50893232S | G 2" Female     | G 2" Female     | G 2" Female     | G 2" Female     | 0.83        |