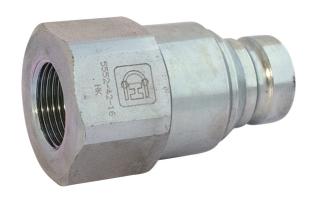

## TEMA Quick release series 16028 IF

Product group 526
Locking sleeve No
Security lock No
Bulkhead No
Valve Yes
Type (Male/Female) Male
Eliminator No

| Part no   | Thread type | Working pressure (MPa) | Thread        | Dimension (Inch) | Weight (kg) |
|-----------|-------------|------------------------|---------------|------------------|-------------|
| 55524204V | G           | 31.5                   | G 1/4" Female | 1/4"             | 0.08        |
| 55524206V | G           | 25                     | G 3/8" Female | 3/8"             | -           |
| 55524207V | G           | 25                     | G 1/2" Female | 3/8"             | 0.13        |
| 55524208V | G           | 25                     | G 1/2" Female | 1/2"             | 0.26        |
| 55524209V | G           | 25                     | G 3/4" Female | 1/2"             | 0.25        |
| 55524210V | G           | 25                     | G 3/4" Female | 5/8"             | 0.31        |
| 55524212V | G           | 25                     | G 3/4" Female | 3/4"             | -           |
| 55524213V | G           | 25                     | G 1" Female   | 3/4"             | 0.01        |
| 55524216V | _           | 25                     | G 1" Female   | 1"               | -           |