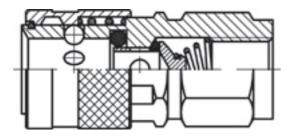

## TEMA Quick release for air - female

| Product group      | 523                   |  |
|--------------------|-----------------------|--|
| Material           | Chromium-plated brass |  |
| Security lock      | No                    |  |
| Bulkhead           | No                    |  |
| Valve              | Yes                   |  |
| Manufacturer       | ТЕМА                  |  |
| Type (Male/Female) | Female                |  |
| One-handed         | No                    |  |
| Safety nippel      | No                    |  |
|                    |                       |  |