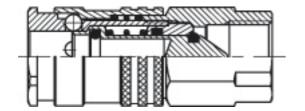

## Tema 1650, Quick release fitting for air -female

Product group 523
One-handed No
Safety nippel No
Valve Yes
Manufacturer TEMA
Type (Male/Female) Female
Security lock No
Bulkhead No

| Part no | Sealing material | TEMA description | Thread type | Thread        | Weight (kg) |
|---------|------------------|------------------|-------------|---------------|-------------|
| 5T1650  | NBR              | 1,650            | G           | G 1/4" Female | 0.1         |
| 5T1650A | NBR              | 1650A            | R           | R 3/8" Male   | 0.1         |
| 5T1650B | NBR              | 1650B            | G           | G 3/8" Female | -           |
| 5T1650C | NBR              | 1650C            | R           | R 1/2" Male   | 0.11        |
| 5T1650D | NBR              | 1650D            | R           | R 1/4" Male   | 0.1         |
| 5T1650F | NBR              | 1650F            | G           | G 1/2" Female | 0.13        |