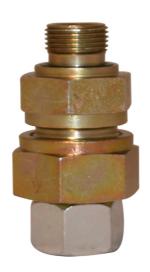

## RHV-G

Product info Opening pressure 1 Bar. ED sealing
Product group 600
Adjustable No

Adjustable No Bulkhead No Series S

Complete or Body Complete
Shape Straight

| Part no  | Material | Thread 2      | Pipe dim. (mm) | Thread 1      |
|----------|----------|---------------|----------------|---------------|
| 66210804 | Steel    | M 16x1.5 Male | 8              | G 1/4" Male   |
| 66211006 | Steel    | M 18x1.5 Male | 10             | G 3/8" Male   |
| 66211206 | Steel    | M 20x1.5 Male | 12             | G 3/8" Male   |
| 66211608 | Steel    | M 24x1.5 Male | 16             | G 1/2" Male   |
| 66212012 | Steel    | M 30x2 Male   | 20             | G 3/4" Male   |
| 66212516 | Steel    | M 36x2 Male   | 25             | G 1" Male     |
| 66213020 | Steel    | M 42x2 Male   | 30             | G 1 1/4" Male |
| 66213824 | Steel    | M 52x2 Male   | 38             | G 1 1/2" Male |