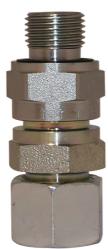

## RHZ-G-ED

| Product group   |      |
|-----------------|------|
| Series          |      |
| Adjustable      |      |
| Bulkhead        |      |
| Complete or Bod | ly 🛛 |
| Shape           |      |

600 S No Complete Straight

| Part no  | Material | Pipe dim. (mm) | Thread 1      | Thread 2      |
|----------|----------|----------------|---------------|---------------|
| 66230604 | Steel    | 6              | G 1/4" Male   | M 14x1.5 Male |
| 66230804 | Steel    | 8              | G 1/4" Male   | M 16x1.5 Male |
| 66231006 | Steel    | 10             | M 18x1.5 Male | G 3/8" Male   |
| 66231206 | Steel    | 12             | G 3/8" Male   | M 20x1.5 Male |
| 66231608 | Steel    | 16             | G 1/2" Male   | M 24x1.5 Male |
| 66232012 | Steel    | 20             | G 3/4" Male   | M 30x2 Male   |
| 66232516 | Steel    | 25             | G 1" Male     | M 36x2 Male   |
| 66233020 | Steel    | 30             | G 1 1/4" Male | M 42x2 Male   |
| 66233824 | Steel    | 38             | G 1 1/2" Male | M 52x2 Male   |