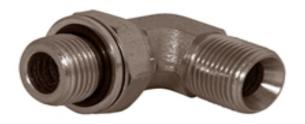

## Adjustable elbow adaptor G M – G M

Product group 770

Material Steel

Adjustable Yes

Bulkhead No

Adapter type BSP

Shape 90°

| Part no  | Thread 1      | Thread 2      | Weight (kg) |
|----------|---------------|---------------|-------------|
| 72040202 | G 1/8" Male   | G 1/8" Male   | 0.03        |
| 72040404 | G 1/4" Male   | G 1/4" Male   | 0.06        |
| 72040604 | G 3/8" Male   | G 1/4" Male   | 0.09        |
| 72040606 | G 3/8" Male   | G 3/8" Male   | 0.1         |
| 72040608 | G 3/8" Male   | G 1/2" Male   | 0.15        |
| 72040806 | G 1/2" Male   | G 3/8" Male   | 0.13        |
| 72040808 | G 1/2" Male   | G 1/2" Male   | 0.16        |
| 72040812 | G 1/2" Male   | G 3/4" Male   | -           |
| 72041208 | G 3/4" Male   | G 1/2" Male   | -           |
| 72041212 | G 3/4" Male   | G 3/4" Male   | 0.28        |
| 72041612 | G 3/4" Male   | G 3/4" Male   | 0.39        |
| 72041616 | G 1" Male     | G 1" Male     | 0.43        |
| 72042020 | G 1 1/4" Male | G 1 1/4" Male | 0.69        |
| 72042424 | G 1 1/2" Male | G 1 1/2" Male | 0.91        |
| 72043232 | G 2" Male     | G 2" Male     | -           |