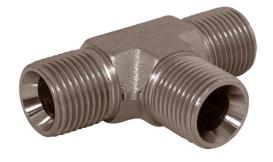

## T-Adaptor G M – G M – G M

Product group 770

Material Steel

Adjustable No

Bulkhead No

Shape T

Adapter type BSP

| Part no  | Thread 1      | Thread 2      | Thread 3      | Weight (kg) |
|----------|---------------|---------------|---------------|-------------|
| 74010202 | G 1/8" Male   | G 1/8" Male   | G 1/8" Male   | 0.05        |
| 74010404 | G 1/4" Male   | G 1/4" Male   | G 1/4" Male   | 0.06        |
| 74010406 | G 1/4" Male   | G 1/4" Male   | G 3/8" Male   | -           |
| 74010604 | G 3/8" Male   | G 3/8" Male   | G 1/4" Male   | -           |
| 74010606 | G 3/8" Male   | G 3/8" Male   | G 3/8" Male   | 0.09        |
| 74010608 | G 3/8" Male   | G 3/8" Male   | G 1/2" Male   | -           |
| 74010808 | G 1/2" Male   | G 1/2" Male   | G 1/2" Male   | 0.17        |
| 74011010 | G 5/8" Male   | G 5/8" Male   | G 5/8" Male   | -           |
| 74011212 | G 3/4" Male   | G 3/4" Male   | G 3/4" Male   | 0.28        |
| 74011612 | G 1" Male     | G 1" Male     | G 3/4" Male   | -           |
| 74011616 | G 1" Male     | G 1" Male     | G 1" Male     | 0.37        |
| 74012020 | G 1 1/4" Male | G 1 1/4" Male | G 1 1/4" Male | 0.65        |
| 74012424 | G 1 1/2" Male | G 1 1/2" Male | G 1 1/2" Male | 1.19        |