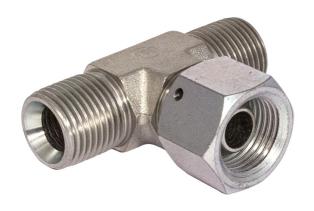

## T-Adaptor GM-GFS

Product group 770

Material Steel

Adjustable No

Bulkhead No

Shape T

Adapter type BSP

| Part no  | Thread 1      | Thread 2      | Thread 3               | Weight (kg) |
|----------|---------------|---------------|------------------------|-------------|
| 74030606 | G 3/8" Male   | G 3/8" Male   | G 3/8" Female swivel   | 0.12        |
| 74030808 | G 1/2" Male   | G 1/2" Male   | G 1/2" Female swivel   | 0.21        |
| 74031212 | G 3/4" Male   | G 3/4" Male   | G 3/4" Female swivel   | 0.35        |
| 74031616 | G 1" Male     | G 1" Male     | G 1" Female swivel     | 0.46        |
| 74032020 | G 1 1/4" Male | G 1 1/4" Male | G 1 1/4" Female swivel | 0.94        |
| 74032424 | G 1 1/2" Male | G 1 1/2" Male | G 1 1/2" Female swivel | 1.14        |