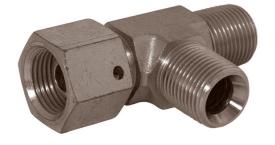

## L-Adaptor GM-GFS-GM

Product group 770

Material Steel

Adjustable No

Bulkhead No

Shape T

Adapter type BSP

| Part no  | Thread 1               | Thread 2      | Thread 3      | Weight (kg) |
|----------|------------------------|---------------|---------------|-------------|
| 74040404 | G 1/4" Female swivel   | G 1/4" Male   | G 1/4" Male   | 0.08        |
| 74040606 | G 3/8" Female swivel   | G 3/8" Male   | G 3/8" Male   | 0.12        |
| 74040806 | G 1/2" Female swivel   | G 1/2" Male   | G 3/8" Male   | 0.21        |
| 74040808 | G 1/2" Female swivel   | G 1/2" Male   | G 1/2" Male   | 0.23        |
| 74041212 | G 3/4" Female swivel   | G 3/4" Male   | G 3/4" Male   | 0.35        |
| 74041616 | G 1" Female swivel     | G 1" Male     | G 1" Male     | 0.5         |
| 74042020 | G 1 1/4" Female swivel | G 1 1/4" Male | G 1 1/4" Male | 0.87        |
| 74042424 | G 1 1/2" Female swivel | G 1 1/2" Male | G 1 1/2" Male | 1.43        |