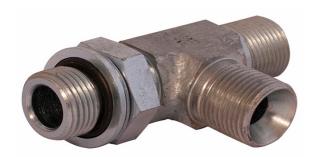

## Adjustable L-Adaptor GM-GM-GM

| Product group | 770   |
|---------------|-------|
| Material      | Steel |
| Adjustable    | Yes   |
| Bulkhead      | No    |
| Shape         | L     |
| Adapter type  | BSP   |
|               |       |

| Part no  | Thread 1      | Thread 2      | Thread 3      | Weight (kg) |
|----------|---------------|---------------|---------------|-------------|
| 74140404 | G 1/4" Male   | G 1/4" Male   | G 1/4" Male   | 0.07        |
| 74140606 | R 3/8" Male   | R 3/8" Male   | R 3/8" Male   | 0.12        |
| 74140808 | R 1/2" Male   | R 1/2" Male   | R 1/2" Male   | 0.2         |
| 74141212 | R 3/4" Male   | R 3/4" Male   | R 3/4" Male   | 0.35        |
| 74141616 | R 1" Male     | R 1" Male     | R 1" Male     | 0.48        |
| 74142020 | G 1 1/4" Male | G 1 1/4" Male | G 1 1/4" Male | 0.01        |
|          |               |               |               |             |