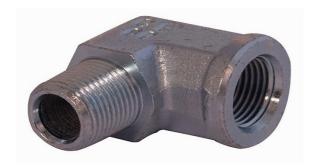

## 90° NPT

Product group 770

Material Steel

Adjustable No

Bulkhead No

Adapter type NPT

Shape 90°

| Part no  | Thread 1        | Thread 2        | Weight (kg) |
|----------|-----------------|-----------------|-------------|
| 74310202 | NPT 1/8" Male   | NPT 1/8" Female | -           |
| 74310204 | NPT 1/8" Male   | NPT 1/4" Male   | -           |
| 74310402 | NPT 1/4" Male   | NPT 1/8" Female | -           |
| 74310404 | NPT 1/4" Male   | NPT 1/4" Female | 0.07        |
| 74310604 | NPT 3/8" Male   | NPT 1/4" Male   | -           |
| 74310606 | NPT 3/8" Male   | NPT 3/8" Female | -           |
| 74310608 | NPT 3/8" Male   | NPT 1/2" Male   | -           |
| 74310806 | NPT 1/2" Male   | NPT 3/8" Female | -           |
| 74310808 | NPT 1/2" Male   | NPT 1/2" Female | 0.24        |
| 74311208 | NPT 3/4" Female | NPT 1/2" Female | -           |
| 74311212 | NPT 3/4" Female | NPT 3/4" Female | -           |
| 74312020 | NPT 1 1/4" Male | NPT 1 1/4" Male | -           |