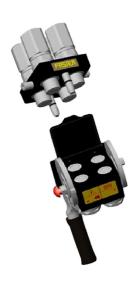

## **Multifaster**

Product group 520
Safety factor 1:4
Manufacturer Multifaster
Electrical connection No

A system that enables you to connect several drip-free quick release fittings in a one-quick operation. Used in e.g mobile and industrial applications where quick tool exchanges are needed. Max pressure 35 Mpa. CR(III) Mate500®