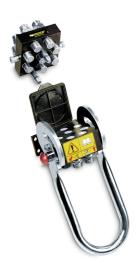

## **Multifaster**

| Product group      |     |
|--------------------|-----|
| Safety factor      |     |
| Manufacturer       |     |
| Electrical connect | ion |

520 1:4 Multifaster No

A system that enables you to connect several drip-free quick release fittings in a one-quick operation. Used in e.g mobile and industrial applications where quick tool exchanges are needed. Max pressure 35 Mpa. CR(III) Mate500®

| Part no   | Fitting type    | Male/Female | Eliminator | Number of fittings | Thread type | Thread        | Weight (kg) |
|-----------|-----------------|-------------|------------|--------------------|-------------|---------------|-------------|
| 5F2P50688 | <b>338GF</b> 2P | Female      | No         | 8                  | G (         | G 3/8" Female | -           |
| 5F2P50688 | <b>338GM</b> 2P | Male        | No         | 8                  | G (         | G 3/8" Female | 2.17        |