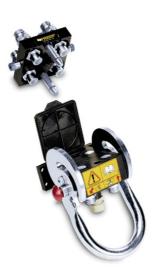

## **Multifaster**

| Product group    |       |
|------------------|-------|
| Manufacturer     |       |
| Safety factor    |       |
| Electrical conne | ction |
|                  |       |

520 Multifaster 1:4 No

A system that enables you to connect several drip-free quick release fittings in a one-quick operation. Used in e.g mobile and industrial applications where quick tool exchanges are needed. Max pressure 35 Mpa. CR(III) Mate500®