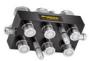

## **Multifaster**

Product group 520
Safety factor 1:4
Manufacturer Multifaster
Electrical connection No

A system that enables you to connect several drip-free quick release fittings in a one-quick operation. Used in e.g mobile and industrial applications where quick tool exchanges are needed. Max pressure 35 Mpa. CR(III) Mate500®

| Part no     | Fitting type | Male/Female | Eliminator | Number of fittings | Thread type | Thread        |
|-------------|--------------|-------------|------------|--------------------|-------------|---------------|
| 5F3P6086120 | <b>GF</b> 3P | Female      | No         | 6                  | G           | G 1/2" Female |
| 5F3P6086120 | SM 3P        | Male        | Yes        | 6                  | G           | G 1/2"        |