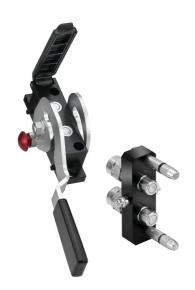

## **Multifaster**

Product group 520
Safety factor 1:4
Manufacturer Multifaster
Electrical connection No

A system that enables you to connect several drip-free quick release fittings in a one-quick operation. Used in e.g mobile and industrial applications where quick tool exchanges are needed. CR(III) Mate500®