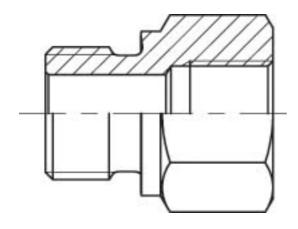

## Reduction adaptor GM-GFlong

Product group 770

Material Steel

Adjustable No

Bulkhead No

Adapter type BSP

Shape Straight

| Part no  | Thread 1      | Thread 2        |
|----------|---------------|-----------------|
| 70090204 | G 1/8" Male   | G 1/4" Female   |
| 70090206 | G 1/8" Male   | G 3/8" Female   |
| 70090402 | G 1/4" Male   | G 1/8" Female   |
| 70090406 | G 1/4" Male   | G 3/8" Female   |
| 70090408 | G 1/4" Male   | G 1/2" Female   |
| 70090412 | G 1/4" Male   | G 3/4" Female   |
| 70090604 | G 3/8" Male   | G 1/4" Female   |
| 70090608 | G 3/8" Male   | G 1/2" Female   |
| 70090612 | G 3/8" Male   | G 3/4" Female   |
| 70090806 | G 1/2" Male   | G 3/8" Female   |
| 70090812 | G 1/2" Male   | G 3/4" Female   |
| 70090816 | G 1/2" Male   | G 1" Female     |
| 70090820 | G 1/2" Male   | G 1 1/4" Female |
| 70091208 | G 3/4" Male   | G 1/2" Female   |
| 70091216 | G 3/4" Male   | G 1" Female     |
| 70091220 | G 3/4" Male   | G 1 1/4" Female |
| 70091224 | G 3/4" Male   | G 1 1/2" Female |
| 70091612 | G 1" Male     | G 3/4" Female   |
| 70091620 | G 1" Male     | G 1 1/4" Female |
| 70091624 | G 1" Male     | G 1 1/2" Female |
| 70092016 | G 1 1/4" Male | G 1" Female     |
| 70092024 | G 1 1/4" Male | G 1 1/2" Female |
| 70092420 | G 1 1/2" Male | G 1 1/4" Female |