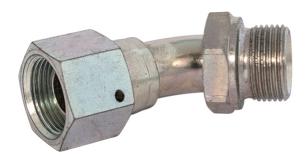

## Swivel elbow $45^{\circ}$ G M – G FS

| Produc <mark>t</mark> group |  |
|-----------------------------|--|
| Material                    |  |
| Adjustable                  |  |
| Bu <mark>lk</mark> head     |  |
| Sh <mark>ape</mark>         |  |
| Ada <mark>pter t</mark> ype |  |
|                             |  |

780 Stainless steel No 45° BSP

| Part no   | Thread 1    | Thread 2             | Weight (kg) |
|-----------|-------------|----------------------|-------------|
| 73050606S | G 3/8" Male | G 3/8" Female swivel | 0.01        |
| 73050808S | G 1/2" Male | G 1/2" Female swivel | 0.01        |
| 73051212S | G 3/4" Male | G 3/4" Female swivel | -           |
| 73051616S | G 1" Male   | G 1" Female swivel   | -           |
| 73051616S | G 1" Male   | G 1" Female swivel   | -           |