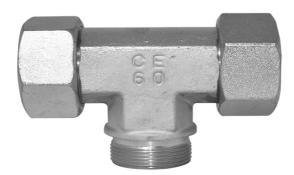

## TE-GBT-fitting

| Product info     |  |  |  |  |  |  |
|------------------|--|--|--|--|--|--|
| Product group    |  |  |  |  |  |  |
| Material         |  |  |  |  |  |  |
| Adjustable       |  |  |  |  |  |  |
| Bulkhead         |  |  |  |  |  |  |
| Series           |  |  |  |  |  |  |
| Complete or Body |  |  |  |  |  |  |
| Pressure series  |  |  |  |  |  |  |
| Shape            |  |  |  |  |  |  |
|                  |  |  |  |  |  |  |

Cutting edge. B DIN 3852-2 620 Stainless Steel AISI 316 No No S Complete S T

| Part no  | Pipe dim. 1 (mm) | Pipe dim. 2 (mm) | Thread 1    | Thread 2    | Thread 3      | Weight (kg) |
|----------|------------------|------------------|-------------|-------------|---------------|-------------|
| 28232012 | 20               | 20               | M 30x2 Male | M 30x2 Male | G 3/4" Male   | 0.49        |
| 28232516 | 25               | 25               | M 36x2 Male | M 36x2 Male | G 1" Male     | -           |
| 28233020 | 30               | 30               | M 42x2 Male | M 42x2 Male | G 1 1/4" Male | -           |
| 28233824 | 38               | 38               | M 52x2 Male | M 52x2 Male | G 1 1/2" Male | -           |