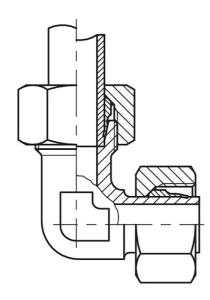

## **EVW - Adjustable Elbow**

| Produc  | t info | <b>)</b> |    |  |
|---------|--------|----------|----|--|
| Produc  | t gro  | up       |    |  |
| Materia | I I    |          |    |  |
| Adjusta | ble    |          |    |  |
| Bulkhea | ad     |          |    |  |
| Series  |        |          |    |  |
| Comple  | te o   | r Bo     | dy |  |
| Pressu  | re se  | ries     |    |  |
| Shape   |        |          |    |  |
|         |        |          |    |  |

| able                            |
|---------------------------------|
|                                 |
| ss Ste <mark>el AISI 316</mark> |
|                                 |
|                                 |
|                                 |
| ete                             |
|                                 |
|                                 |
|                                 |