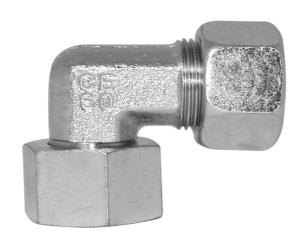

## EVWO Adjustable elbow fitting

Product group 62

Material Stainless Steel AISI 316

Adjustable Yes
Bulkhead No
Series S

Complete or Body Complete

Pressure series S
Shape 90°

| Part no  | Pipe dim. 1 (mm) | Pipe dim. 2 (mm) | Thread 1 | Thread 2 | Weight (kg) |
|----------|------------------|------------------|----------|----------|-------------|
| 28510606 | 6                | 6                | Female   | Male     | 0.07        |
| 28510808 | 8                | 8                | Female   | Male     | 0.09        |
| 28511010 | 10               | 10               | Female   | Male     | 0.13        |
| 28511212 | 12               | 12               | Female   | Male     | 0.15        |
| 28511414 | 14               | 14               | Female   | Male     | 0.2         |
| 28511616 | 16               | 16               | Female   | Male     | 0.28        |
| 28512020 | 20               | 20               | Female   | Male     | 0.42        |
| 28512525 | 25               | 25               | Female   | Male     | 0.77        |
| 28513030 | 30               | 30               | Female   | Male     | 0.98        |
| 28513838 | 38               | 38               | Female   | Male     | 1.58        |