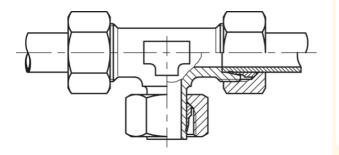

## **EVT Adjustable T-fitting**

Product info Adjustable
Product group 620

Material Stainless Steel AISI 316

Adjustable No
Bulkhead No
Series S
Complete or Body Complete

Pressure series S
Shape T

| Part no  | Pipe dim. 1 (mm) | Pipe dim. 2 (mm) | Thread 1 | Thread 2 | Thread 3 | Weight (kg) |
|----------|------------------|------------------|----------|----------|----------|-------------|
| 28600606 | 6                | 6                | Male     | Male     | Female   | 0.17        |
| 28600808 | 8                | 8                | Male     | Male     | Female   | 0.21        |
| 28601010 | 10               | 10               | Male     | Male     | Female   | 0.27        |
| 28601212 | 12               | 12               | Male     | Male     | Female   | 0.32        |
| 28601414 | 14               | 14               | Male     | Male     | Female   | -           |
| 28601616 | 16               | 16               | Male     | Male     | Female   | 0.59        |
| 28602020 | 20               | 20               | Male     | Male     | Female   | 0.74        |
| 28602525 | 25               | 25               | Male     | Male     | Female   | 1.15        |
| 28603030 | 30               | 30               | Male     | Male     | Female   | 1,350       |
| 28603838 | 38               | 38               | Male     | Male     | Female   | 2.08        |