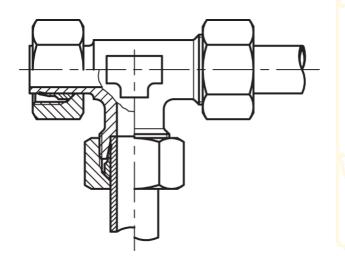

## **EVL Adjustable L-fitting**

Product info Adjustable
Product group 620
Material Stainless Steel AISI 316
Series S

Adjustable No
Bulkhead No
Complete or Body Complete
Pressure series S

Shape

| Part no  | Pipe dim. 1 (mm) | Pipe dim. 2 (mm) | Thread 1 | Thread 2 | Thread 3 | Weight (kg) |
|----------|------------------|------------------|----------|----------|----------|-------------|
| 28700606 | 6                | 6                | Female   | Male     | Male     | 0.1         |
| 28700808 | 8                | 8                | Female   | Male     | Male     | 0.13        |
| 28701010 | 10               | 10               | Female   | Male     | Male     | 0.19        |
| 28701212 | 12               | 12               | Female   | Male     | Male     | 0.21        |
| 28701414 | 14               | 14               | Female   | Male     | Male     | 0.29        |
| 28701616 | 16               | 16               | Female   | Male     | Male     | 0.4         |
| 28702020 | 20               | 20               | Female   | Male     | Male     | 0.6         |
| 28702525 | 25               | 25               | Female   | Male     | Male     | 1.08        |
| 28703030 | 30               | 30               | Female   | Male     | Male     | 1.38        |
| 28703838 | 38               | 38               | Female   | Male     | Male     | 2.27        |