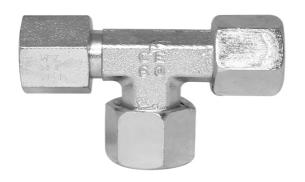

## **EVLO Adjustable L-fitting**

Prod<mark>uct group</mark> 62

Material Stainless Steel AISI 316

Adjustable Yes
Bulkhead No
Series S

Complete or Body Complete

Pressure series S
Shape L

| Part no  | Thread 3 | Pipe dim. 1 (mm) | Pipe dim. 2 (mm) | Thread 1 | Thread 2 | Weight (kg) |
|----------|----------|------------------|------------------|----------|----------|-------------|
| 28710606 | Male     | 6                | 6                | Female   | Male     | 0.1         |
| 28710808 | Male     | 8                | 8                | Female   | Male     | 0.13        |
| 28711010 | Male     | 10               | 10               | Female   | Male     | 0.19        |
| 28711212 | Male     | 12               | 12               | Female   | Male     | 0.21        |
| 28711414 | Male     | 14               | 14               | Female   | Male     | 0.29        |
| 28711616 | Male     | 16               | 16               | Female   | Male     | 0.4         |
| 28712020 | Male     | 20               | 20               | Female   | Male     | 602         |
| 28712525 | Male     | 25               | 25               | Female   | Male     | 1.09        |
| 28713030 | Male     | 30               | 30               | Female   | Male     | 1.38        |
| 28713838 | Male     | 38               | 38               | Female   | Male     | 2.2         |