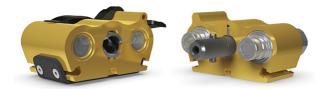

## **Multi-X Duo**

Product info Product group Manufacturer Application Eliminator 2 connections, exclusive WEO adapter 520 CEJN Hydraulics No

| Part no     | Male/Female | Dimension (Inch) | Electrical connection | Number of fittings | Weight (kg) |  |
|-------------|-------------|------------------|-----------------------|--------------------|-------------|--|
| 5C109322000 | D Female    | 3/8"             | No                    | 2                  | 1.9         |  |
| 5C109322001 | I Female    | 1/2"             | No                    | 2                  | 2.62        |  |
| 5C109322051 | I Male      | 1/2"             | No                    | 2                  | 2.2         |  |
| 5C109325002 | 2 Female    | 3/4"             | No                    | 2                  | 4.24        |  |
| 5C109325052 | 2 Male      | 3/4"             | No                    | 2                  | 0.01        |  |
| 5C109327000 | Male        | 1"               | No                    | 2                  | 4.74        |  |
| 5C109327050 | D Female    | 1"               | No                    | 2                  | 4.38        |  |
| 5c109322050 | Male        | 3/8"             | No                    | 2                  | 1.6         |  |