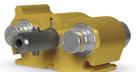

## **Multi-X Duo**

Product info 2 connections, inkl. WEO fitting

Product group 520

Manufacturer CEJN

Application Hydraulics

Eliminator No

| Part no     | Male/Female | Dimension (Inch) | Electrical connection | Number of fittings | Weight (kg) |
|-------------|-------------|------------------|-----------------------|--------------------|-------------|
| 5C109322200 | Female      | 3/8"             | No                    | 2                  | 0.01        |
| 5C109322201 | Female      | 1/2"             | No                    | 2                  | 0.01        |
| 5C109322250 | Male        | 3/8"             | No                    | 2                  | 1.8         |
| 5C109322251 | Male        | 1/2"             | No                    | 2                  | 0.01        |
| 5C109325202 | Female      | 3/4"             | No                    | 2                  | -           |
| 5C109325252 | Male        | 3/4"             | No                    | 2                  | -           |