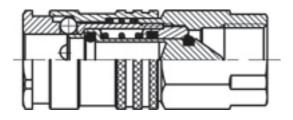

## Tema 1750, Quick release fitting for air - female

| Product group                | 523    |  |
|------------------------------|--------|--|
| Bul <mark>k</mark> head      | No     |  |
| Sec <mark>urity lo</mark> ck | No     |  |
| /alve                        | Yes    |  |
| Manufacturer                 | TEMA   |  |
| Гуре (Male/Female)           | Female |  |
| One-handed                   | No     |  |
| Safety nippel                | No     |  |
|                              |        |  |