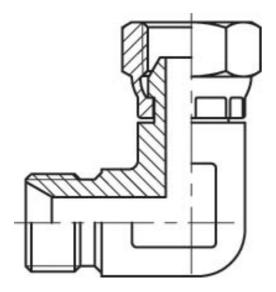

## RMxRFS90T

Product info Product group Material Adjustable Bulkhead Adapter type Shape

Forged. 780 Stainless Steel AISI 316 No BSP 90°

| Part no  | Thread 1      | Thread 2               | Weight (kg) |
|----------|---------------|------------------------|-------------|
| 78310202 | G 1/8" Male   | G 1/8" Female swivel   | 0.03        |
| 78310404 | G 1/4" Male   | G 1/4" Female swivel   | 0.06        |
| 78310606 | G 3/8" Male   | G 3/8" Female swivel   | 0.1         |
| 78310808 | G 1/2" Male   | G 1/2" Female swivel   | 0.16        |
| 78311212 | G 3/4" Male   | G 3/4" Female swivel   | 0.23        |
| 78311616 | G 1" Male     | G 1" Female swivel     | 0.38        |
| 78312020 | G 1 1/4" Male | G 1 1/4" Female swivel | 650         |
| 78312424 | G 1 1/2" Male | G 1 1/2" Female swivel | 1           |
| 78313232 | G 2" Male     | G 2" Female swivel     | 1.41        |