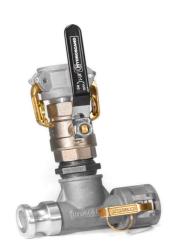

## T-fitting with female after valve

Product group 500
Shape T
Union No

| Part no | Connection 1  | Connection 2    | Connection 3    | Weight (kg) |
|---------|---------------|-----------------|-----------------|-------------|
| BV5001  | 1 1/4" - Male | 1" - Female     | 1 1/4" - Female | 1.02        |
| BV5002  | 2" - Male     | 1 1/4" - Female | 2" - Female     | 1.45        |
| BV5003  | 2" - Male     | 1" - Female     | 2" - Female     | 1.18        |
| BV5004  | 2" - Male     | 2" - Female     | 2" - Female     | 2.13        |
| BV5005  | 1" - Male     | 1" - Female     | 1 1/4" - Female | 0.96        |
| BV5006  | 1" - Male     | 1" - Female     | 1" - Female     | 0.83        |
| BV5007  | 1 1/4" - Male | 1" - Female     | 2" - Female     | 1.08        |
| BV5008  | 2 1/2" - Male | 1" - Female     | 2 1/2" - Female | 1.39        |