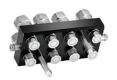

## **Multifaster**

Product group
Safety factor
Manufacturer
Electrical connection

520 1:3 Multifaster No

A system that enables you to connect several drip-free quick release fittings in a one-quick operation. Used in e.g mobile and industrial applications where quick tool exchanges are needed. CR(III) Mate500®

| Part no     | Fitting type | Male/Female | Eliminator | Number of fittings | Thread type | Thread |
|-------------|--------------|-------------|------------|--------------------|-------------|--------|
| 5F2P808812G | <b>iF</b> 2P | Female      | No         | 8                  | G           | G 1/2" |
| 5F3P808812G | <b>M</b> 3P  | Male        | Yes        | 8                  | G           | G 1/2" |