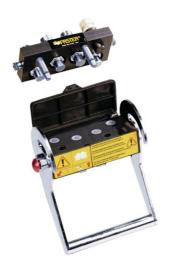

## **Multifaster**

| Product group         |  |
|-----------------------|--|
| Safety factor         |  |
| Manufacturer          |  |
| Electrical connection |  |

520 1:3 Multifaster No

A system that enables you to connect several drip-free quick release fittings in a one-quick operation. CR(III) Mate500®