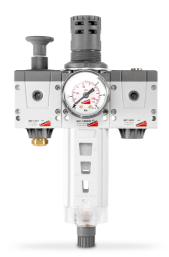

Filter Regulator Kit is a module assembled air treatment unit to ensure the air quality in the compressed air systems. Manually operated on-off valves for safe shutdown of compressed air. The filter regulator has a 25 m particle filter that removes condensate and particles. The condensate is drained when the filter regulator is pressure-free, or manual drainage. The distribution block provides the possibility to connect several compressed air units at the same time.