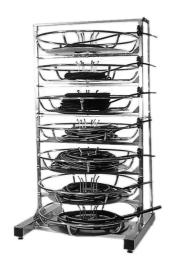

## **HOSEREEL7**

Product group 900 Hose included? No

This seven stage hose reel is a great help keeping the workshop floor free from hose coils and it significantly reduce time when cutting hose. No more running back and forward between the pallet racking and the cutting machine. Every stage except the bottom one can be swung out horizontally to load a new coil. Because of the new design with smaller reels there is a big saving on freight. To further increase the flexibility of the HoseReel 7 a wheel kit is available as an option.