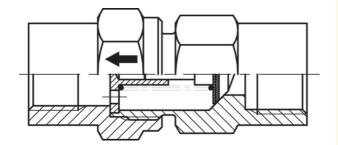

## RHDI Non-retun valve

Product info
Non-return valve, opening pressure 1 bar
Product group
620
Adjustable
No

Bulkhead No Series L

Complete or Body Not applicable

Pressure series

**Shape** Straight

| Part no  | Material                 | Thread 2 | Thread 1        | Weight (kg) |
|----------|--------------------------|----------|-----------------|-------------|
| 27270202 | Stainless Steel AISI 316 | Female   | G 1/8" Female   | 0.08        |
| 27270404 | Stainless Steel AISI 316 | Female   | G 1/4" Female   | 0.08        |
| 27270606 | Stainless Steel AISI 316 | Female   | G 3/8" Female   | 0.16        |
| 27270808 | Stainless Steel AISI 316 | Female   | G 1/2" Female   | 0.34        |
| 27271212 | Stainless Steel AISI 316 | Female   | G 3/4" Female   | 0.66        |
| 27271616 | Stainless Steel AISI 316 | Female   | G 1" Female     | 0.82        |
| 27272020 | Stainless Steel AISI 316 | Female   | G 1 1/4" Female | 1.58        |
| 27272424 | Stainless Steel AISI 316 | Female   | G 1 1/2" Female | 1.92        |