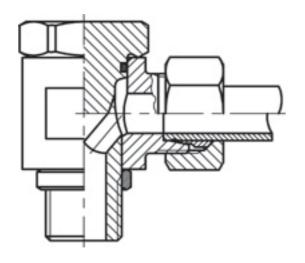

## WHB Swivel joint GB

Product group 260

Adjustable No

Bulkhead No

Series S

Complete or Body Complete

Pressure series S

Shape 90°