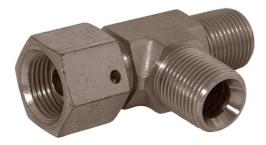

## L-Adaptor GM - GFS - GM

| Product group            | <mark>7</mark> 00 |
|--------------------------|-------------------|
| Material A               | Steel             |
| Adjustable               | No                |
| Bulkhead                 | No                |
| Adapter type             | BSP               |
| Shap <mark>e</mark>      | Ţ                 |
| Bulkhead<br>Adapter type | No                |

| Part no    | Thread 1               | Thread 2      | Thread 3      | Weight (kg) |
|------------|------------------------|---------------|---------------|-------------|
| 740404041  | G 1/4" Female swivel   | G 1/4" Male   | G 1/4" Male   | 0.2         |
| 740406061  | G 3/8" Female swivel   | G 3/8" Male   | G 3/8" Male   | -           |
| 740408081  | G 1/2" Female swivel   | G 1/2" Male   | G 1/2" Male   | -           |
| 7404080891 | G 1/2" Female swivel   | G 1/2" Male   | G 1/2" Male   | 0.01        |
| 740412121  | G 3/4" Female swivel   | G 3/4" Male   | G 3/4" Male   | -           |
| 740416161  | G 1" Female swivel     | G 1" Male     | G 1" Male     | -           |
| 740420201  | G 1 1/4" Female swivel | G 1 1/4" Male | G 1 1/4" Male | -           |
| 740424241  | G 1 1/2" Female swivel | G 1 1/2" Male | G 1 1/2" Male | -           |