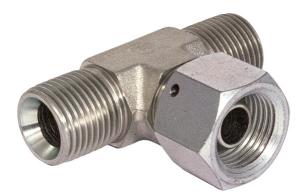

## T-Adaptor GM - GM - GFS

| Product group              | 700   |
|----------------------------|-------|
| Material                   | Steel |
| Adjustable                 | No    |
| Bulkhead                   | No    |
| Adapte <mark>r</mark> type | BSP   |
| Shape                      | Т     |

| Part no   | Thread 1      | Thread 2      | Thread 3               |
|-----------|---------------|---------------|------------------------|
| 740304041 | G 1/4" Male   | G 1/4" Male   | G 1/4" Female swivel   |
| 740306061 | G 3/8" Male   | G 3/8" Male   | G 3/8" Female swivel   |
| 740308081 | G 1/2" Male   | G 1/2" Male   | G 1/2" Female swivel   |
| 740312121 | G 3/4" Male   | G 3/4" Male   | G 3/4" Female swivel   |
| 740316161 | G 1" Male     | G 1" Male     | G 1" Female swivel     |
| 740324241 | G 1 1/2" Male | G 1 1/2" Male | G 1 1/2" Female swivel |