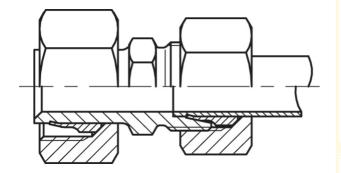

## KOR-F-S straight reduction

Material Stainless Steel AISI 316

Series S
Adjustable No
Bulkhead No
Pressure series S

Shape Straight
Complete or Body Complete

| Part no  | Pipe dim (mm) | Thread 1 | Thread 2 | Pipe dim. 1 (mm) | Pipe dim. 2 (mm) |
|----------|---------------|----------|----------|------------------|------------------|
| 29070806 | 8             | Female   | Male     | 8                | 6                |
| 29071006 | 10            | Female   | Male     | 10               | 6                |
| 29071008 | 10            | Female   | Male     | 10               | 8                |
| 29071206 | 12            | Female   | Male     | 12               | 6                |
| 29071208 | 12            | Female   | Male     | 12               | 8                |
| 29071210 | 12            | Female   | Male     | 12               | 10               |
| 29071406 | 14            | Female   | Male     | 14               | 6                |
| 29071408 | 14            | Female   | Male     | 14               | 8                |
| 29071410 | 14            | Female   | Male     | 14               | 10               |
| 29071412 | 14            | Female   | Male     | 14               | 12               |
| 29071606 | 16            | Female   | Male     | 16               | 6                |
| 29071608 | 16            | Female   | Male     | 16               | 8                |
| 29071610 | 16            | Female   | Male     | 16               | 10               |
| 29071612 | 16            | Female   | Male     | 16               | 12               |
| 29071614 | 16            | Female   | Male     | 16               | 14               |
| 29072006 | 20            | Female   | Male     | 20               | 6                |
| 29072008 | 20            | Female   | Male     | 20               | 8                |
| 29072010 | 20            | Female   | Male     | 20               | 10               |
| 29072012 | 20            | Female   | Male     | 20               | 12               |
| 29072014 | 20            | Female   | Male     | 20               | 14               |
| 29072016 | 20            | Female   | Male     | 20               | 16               |
| 29072506 | 25            | Female   | Male     | 25               | 6                |
| 29072508 | 25            | Female   | Male     | 25               | 8                |
| 29072512 | 25            | Female   | Male     | 25               | 12               |
| 29072514 | 25            | Female   | Male     | 25               | 14               |
| 29072516 | 25            | Female   | Male     | 25               | 16               |
| 29072520 | 25            | Female   | Male     | 25               | 20               |