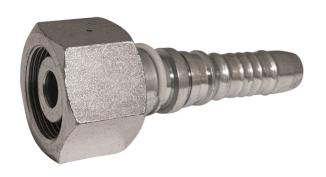

## M-THREADED STRAIGHT FEMALE

Product info 24° cone sealing with O-ring, for Blastopa

Straight

Product group 440

Material Steel

O-ring No

Sealing O-ring

Shape

| Part no    | Hose ID (inch) | Pipe dim. (mm) | Thread type | Thread          |
|------------|----------------|----------------|-------------|-----------------|
| 45731004   | 1/4"           | 10             | M           | M 18x1.5 Female |
| 45731406   | 3/8"           | 14             | M           | M 22x1.5 Female |
| 4573160690 | 3/8"           | 16             | M           | M 24x1.5 Female |
| 45731608   | 1/2"           | 16             | M           | M 24x1.5 Female |
| 4573160890 | 1/2"           | 16             | M           | M 24x1.5 Female |
| 45732512   | 3/4"           | 25             | M           | M 36x2 Female   |
| 4573251290 | 3/4"           | 25             | M           | M 36x2 Female   |
| 45733016   | 1"             | 30             | M           | M 42x2 Female   |