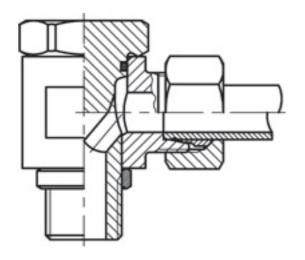

## WHB Swivel joint GB

Product group 62

Material Stainless Steel AISI 316

Adjustable No
Bulkhead No
Series L

Complete or Body Complete

Pressure series L
Shape 900

| Part no  | Pipe dim. 1 (mm) | Thread 1      | Thread 2 | Weight (kg) |
|----------|------------------|---------------|----------|-------------|
| 27100602 | 6                | G 1/8" Male   | Male     | 0.07        |
| 27100804 | 8                | G 1/4" Male   | Male     | 0.12        |
| 27101004 | 10               | G 1/4" Male   | Male     | 0.12        |
| 27101204 | 12               | G 1/4" Male   | Male     | 0.13        |
| 27101206 | 12               | G 3/8" Male   | Male     | 0.21        |
| 27101508 | 15               | G 1/2" Male   | Male     | 0.36        |
| 27101808 | 18               | G 1/2" Male   | Male     | 0.01        |
| 27102212 | 22               | G 3/4" Male   | Male     | 0.01        |
| 27102816 | 28               | G 1" Male     | Male     | 1.13        |
| 27103520 | 35               | G 1 1/4" Male | Male     | 1.66        |
| 27104224 | 42               | G 1 1/2" Male | Male     | 2.43        |