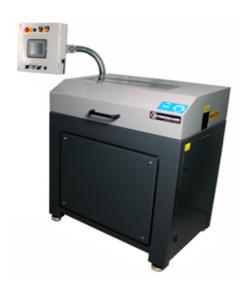

## AutoCut 5-32 C

Product info Automatic cutting machine Height (mm) 1,100 Length (mm) 1,070 Width (mm) 750 Max cutting length (mm) 9,999 Min air pressure (Bar) 7 Servo motor 0,35 kW Blade diameter external (mm) 520

AutoCut 5-32C is an automatic cutting machine for textile and steel reinforced hoses. The machine is easy to operate because of the logic control unit and LCD-display. The workflow is optimized by adding the hose reel and the conveyor unit.