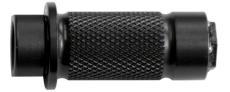

Revolutionary grease coupler. Smooth lock-on mechanism that eases grease fitting coupling and uncoupling. This is a durable, jaws-free coupler that includes seven retaining balls, assuring a proper sealing between grease fitting<sup>\*</sup> and grease pump up to a pressure of 700 bar