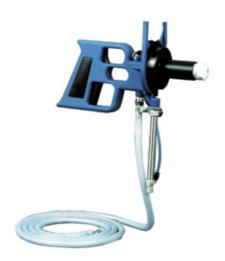

## **E-cleaner Cobra**

Product info Product group Semi-automatic gun

The e-cleaner system is a quick and effective way to clean your hoses/tubes. A foam plug are loaded into the e-cleaner Cobra and propelled through the hose/tube by compressed air. The Cobra has a unique semi-automatic loading system, an ergonomically designed grip and a weight of only 0,3 kg. It is suitable for hoses up to 2" and tubes up to an ID of 60 mm.