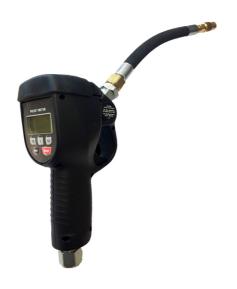

## Hand gauge presetable

Product group 505

Complete pre-adjustable measuring system including swivel, valve, inlet filter, mouldable outlet hose, battery and non-drip nozzle. A microprocessor-controlled digital volume meter with ergonomic design. The shutter button cannot be opened unintentionally, as a lock button must first be pressed, after which the shutter button can also be locked in the open position and then closed, with a light push on the shutter button.

| Part no | Thread type | Working pressure (MPa) | Thread        | Max flow (I/min) |
|---------|-------------|------------------------|---------------|------------------|
| 8A24123 | G           | 5                      | G 1/2" Female | 15               |