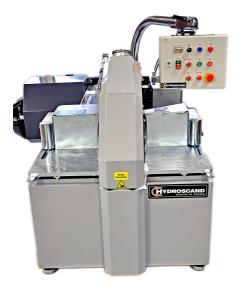

The BigCut is a semi automatic heavy duty cutting machine designed to cut even the toughest hoses. It has a semi automatic hood protection, adjustable feeding- and prebend-system and an integrated cooling system for best cutting result. It is prepared with a smoke evacuation connection, a 15kW\* motor and a large Ø600 mm cutting blade to ensure cutting hoses with maximum outer diameter 180 mm.